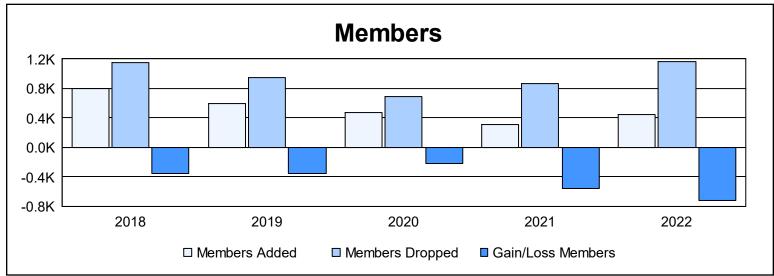

| Year      | New<br>Clubs | Dropped<br>Clubs | Gain/<br>Loss<br>Clubs | New<br>Members | Charter<br>Members | Reinstate<br>Members | Transfer<br>Members | Total<br>Member<br>Added | Total<br>Members<br>Dropped | Gain/<br>Loss<br>Members |
|-----------|--------------|------------------|------------------------|----------------|--------------------|----------------------|---------------------|--------------------------|-----------------------------|--------------------------|
| 2017-2018 | 1            | 16               | -15                    | 561            | 48                 | 20                   | 164                 | 793                      | 1,154                       | -361                     |
| 2018-2019 | 0            | 14               | -14                    | 494            | 5                  | 15                   | 81                  | 595                      | 952                         | -357                     |
| 2019-2020 | 0            | 6                | -6                     | 388            | 6                  | 15                   | 62                  | 471                      | 696                         | -225                     |
| 2020-2021 | 0            | 20               | -20                    | 244            | 19                 | 14                   | 35                  | 312                      | 869                         | -557                     |
| 2021-2022 | 0            | 18               | -18                    | 372            | 16                 | 7                    | 55                  | 450                      | 1,167                       | -717                     |
| Average   | 0            | 15               | -15                    | 412            | 19                 | 14                   | 79                  | 524                      | 968                         | -443                     |